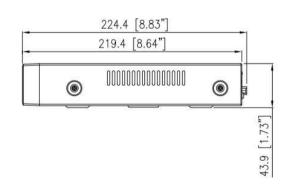

| VGA                  | 1                                                  |
|----------------------|----------------------------------------------------|
| General              |                                                    |
| Power Supply         | DC12V/2A                                           |
| Power Consumption    | < 5 W (without HDD)                                |
| Operating Conditions | -10 °C to 50 °C (14 °F to 122 °F)                  |
| Storage Conditions   | Less than 90% RH                                   |
| Certifications       | CE/FCC                                             |
| Dimensions           | 254.5 × 224.4 × 43.9 mm (10.02 × 8.83 × 1.73 inch) |
| Net Weight           | 0.62 kg without HDD                                |

### **Dimensions (mm)**