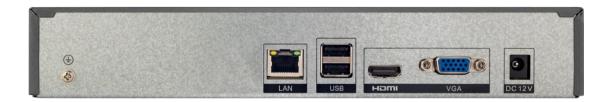

## **Specification**

| Video Input          |                                                                                                                   |  |
|----------------------|-------------------------------------------------------------------------------------------------------------------|--|
| IP Camera Input      | 8 Channel                                                                                                         |  |
| Incoming Bandwidth   | 64 Mbps                                                                                                           |  |
| Outgoing Bandwidth   | 64 Mbps                                                                                                           |  |
| Video Output         |                                                                                                                   |  |
| HDMI Output          | 1920 × 1080, 1280 × 1024, 1024 × 768                                                                              |  |
| VGA Output           | 1920 × 1080, 1280 × 1024, 1024 × 768                                                                              |  |
| Decoding Capacity    | 1ch 6MP, 4ch 1080P, 8ch D1@30fps                                                                                  |  |
| Dual Stream          | Support                                                                                                           |  |
| Multi-screen Display | 1/4/8/9                                                                                                           |  |
| Recoding             |                                                                                                                   |  |
| Resolution           | 6MP, 5MP, 4MP, 3MP, 1080P, 720P, D1 etc.                                                                          |  |
| Recording Mode       | Manual, Schedule (Regular, Continuous), Event                                                                     |  |
| Trigger Events       | Motion Detection, Video Loss, IVS                                                                                 |  |
| Playback and Backup  |                                                                                                                   |  |
| Sync Playback        | 8-ch                                                                                                              |  |
| Search Mode          | Time /Date, Alarm, Picture grid, Event                                                                            |  |
| Backup Mode          | USB Device, Network                                                                                               |  |
| Network              |                                                                                                                   |  |
| Network Function     | HTTP, HTTPS, TCP/IP, IPv4, IPv6, UPnP, UDP, RTSP, SMTP, NTP, DNS, DHCP, P2P, IP Filter, DDNS, 802.1X, SNMP, PPPoE |  |
| Remote Users         | 8 users                                                                                                           |  |
| Smart Phone          | iOS, Android                                                                                                      |  |
| Interoperability     | ONVIF, SDK                                                                                                        |  |
| Storage              |                                                                                                                   |  |
| HDD                  | 1 SATA interface                                                                                                  |  |
| Capacity             | Up to 10TB for each HDD                                                                                           |  |
| Interface            |                                                                                                                   |  |
| Network Interface    | 1 RJ-45 (10/100 Mbps) self-adaptive Ethernet port                                                                 |  |
| USB                  | Rear panel: 2 × USB 2.0                                                                                           |  |
| HDMI                 | 1                                                                                                                 |  |

#### **Rear Panel**