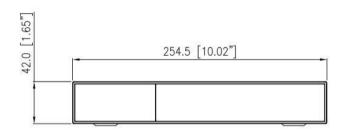

| VGA                  | 1                                                  |
|----------------------|----------------------------------------------------|
| General              |                                                    |
| Power Supply         | DC12V/2A                                           |
| Power Consumption    | < 5 W (without HDD)                                |
| Operating Conditions | -10 °C to 50 °C (14 °F to 122 °F)                  |
| Storage Conditions   | Less than 90% RH                                   |
| Certifications       | CE/FCC                                             |
| Dimensions           | 254.5 × 224.4 × 43.9 mm (10.02 × 8.83 × 1.73 inch) |
| Net Weight           | 0.62 kg without HDD                                |

### **Dimensions (mm)**