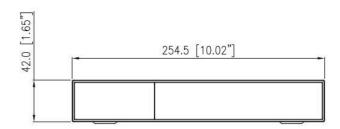

| VGA                  | 1                                                  |  |
|----------------------|----------------------------------------------------|--|
| General              |                                                    |  |
| Power Supply         | DC12V/2A                                           |  |
| Power Consumption    | < 5 W (without HDD)                                |  |
| Operating Conditions | -10 °C to 50 °C (14 °F to 122 °F)                  |  |
| Storage Conditions   | Less than 90% RH                                   |  |
| Certifications       | CE/FCC                                             |  |
| Dimensions           | 254.5 × 224.4 × 43.9 mm (10.02 × 8.83 × 1.73 inch) |  |
| Net Weight           | 0.62 kg without HDD                                |  |

### **Dimensions (mm)**