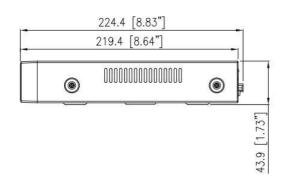

| VGA                  | 1                                                  |  |
|----------------------|----------------------------------------------------|--|
| General              |                                                    |  |
| Power Supply         | DC12V/2A                                           |  |
| Power Consumption    | < 5 W (without HDD)                                |  |
| Operating Conditions | -10 °C to 50 °C (14 °F to 122 °F)                  |  |
| Storage Conditions   | Less than 90% RH                                   |  |
| Certifications       | CE/FCC                                             |  |
| Dimensions           | 254.5 × 224.4 × 43.9 mm (10.02 × 8.83 × 1.73 inch) |  |
| Net Weight           | 0.62 kg without HDD                                |  |

### **Dimensions (mm)**