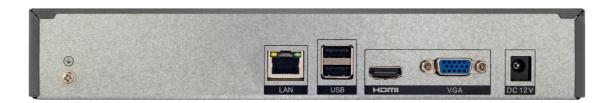

#### **Rear Panel**

## **Specification**

| Video Input          |                                                                                                                   |  |
|----------------------|-------------------------------------------------------------------------------------------------------------------|--|
| IP Camera Input      | 4 Channel                                                                                                         |  |
| Incoming Bandwidth   | 40 Mbps                                                                                                           |  |
| Outgoing Bandwidth   | 40 Mbps                                                                                                           |  |
| Video Output         |                                                                                                                   |  |
| HDMI Output          | 1920 × 1080, 1280 × 1024, 1024 × 768                                                                              |  |
| VGA Output           | 1920 × 1080, 1280 × 1024, 1024 × 768                                                                              |  |
| Decoding Capacity    | 1ch 6MP, 4ch 1080P@30fps                                                                                          |  |
| Dual Stream          | Support                                                                                                           |  |
| Multi-screen Display | 1/4                                                                                                               |  |
| Recoding             |                                                                                                                   |  |
| Resolution           | 6MP, 5MP, 4MP, 3MP, 1080P, 720P, D1 etc.                                                                          |  |
| Recording Mode       | Manual, Schedule (Regular, Continuous), Event                                                                     |  |
| Trigger Events       | Motion Detection, Video Loss, IVS                                                                                 |  |
| Playback and Backup  |                                                                                                                   |  |
| Sync Playback        | 4-ch                                                                                                              |  |
| Search Mode          | Time /Date, Alarm, Picture grid, Event                                                                            |  |
| Backup Mode          | USB Device, Network                                                                                               |  |
| Network              |                                                                                                                   |  |
| Network Function     | HTTP, HTTPS, TCP/IP, IPv4, IPv6, UPnP, UDP, RTSP, SMTP, NTP, DNS, DHCP, P2P, IP Filter, DDNS, 802.1X, SNMP, PPPoE |  |
| Remote Users         | 8 users                                                                                                           |  |
| Smart Phone          | iOS, Android                                                                                                      |  |
| Interoperability     | ONVIF, SDK                                                                                                        |  |
| Storage              |                                                                                                                   |  |
| HDD                  | 1 SATA interface                                                                                                  |  |
| Capacity             | Up to 10TB for each HDD                                                                                           |  |
| Interface            |                                                                                                                   |  |
| Network Interface    | 1 RJ-45 (10/100 Mbps) self-adaptive Ethernet port                                                                 |  |
| USB                  | Rear panel: 2 × USB 2.0                                                                                           |  |
| HDMI                 | 1                                                                                                                 |  |