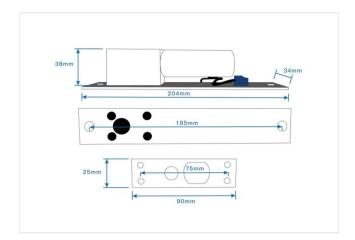

#### **Specification**

| General                                    |                                                                                     |
|--------------------------------------------|-------------------------------------------------------------------------------------|
| Input Voltage                              | 12 VDC +10%                                                                         |
| Working Current                            | 950mA (Startup Current), 90mA (Standby)                                             |
| Working Temperature                        | -10°C~+55°C (14°F~131°F)                                                            |
| Operating Humidity                         | 0 to 95% (Relative Humidity)                                                        |
| Suitable Door                              | Wooden door, glass door, metal door, framed door, hollow frame door, frameless door |
| Secure                                     | Power off for unlocking                                                             |
| Induction Distance                         | < 10mm (0.39")                                                                      |
| Lifetime                                   | 500 Thousand Times of Locking Operation                                             |
| Bolt Performance                           | Stainless steel, Support Thrust of 800kg                                            |
| Dimension of lock body<br>(L × W × H)      | 204 × 34× 38 mm (8.03 × 1.34 × 1.5")                                                |
| Dimension of armature plate<br>(L × W × H) | 90 × 25 × 2 mm (3.54 × 0.98 × 0.07")                                                |
| Dimension of Bolt                          | 16mm×16mm (0.63×0.63")                                                              |
| Weight                                     | 0.7 Kg (1.54 Lbs)                                                                   |

### **Dimensions(mm)**