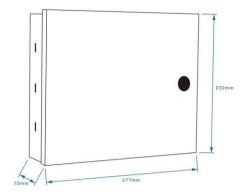

## **Dimensions(mm)**

### **Specification**

| Network                |                                             |
|------------------------|---------------------------------------------|
| Wired Network          | 10 M/100 M self-adaptive                    |
| Interface              |                                             |
| Network Interface      | 1                                           |
| Door Control           | 4                                           |
| Card Readers           | 8                                           |
| Exit Button            | 4                                           |
| Door Sensor Interface  | 4                                           |
| Relay                  | 4                                           |
| Capacity               |                                             |
| Card Capacity          | 42,000 (Can be extended)                    |
| Event Capacity         | 200,000 (Can be extended)                   |
| Protocol               |                                             |
| Wiegand Protocol       | Wiegand 26/34/66                            |
| Wiegand Distance       | 100m (328.08 ft.), Suggest 80m (262.48 ft.) |
| Internet Protocol      | TCP/IP                                      |
| Communication Distance | 100m (328.08 ft.), Suggest 80m (262.48 ft.) |
| General                |                                             |
| Power Supply           | 240 VAC                                     |
| Power Consumption      | ≤ 6 W (standby), ≤ 36 W (working)           |
| Output Voltage         | 12 VDC                                      |
| Operating Temperature  | -20 °C ~ 60 °C (-4°F ~ 140 °F)              |
| Operating Humidity     | 10% to 90% (no condensing)                  |
| Operating Environment  | Indoor                                      |
| Dimensions             | 277 × 232 × 70mm (10.91" × 9.13" × 2.76")   |
| Net Weight             | 2.09 Kg (4.61 Lbs)                          |