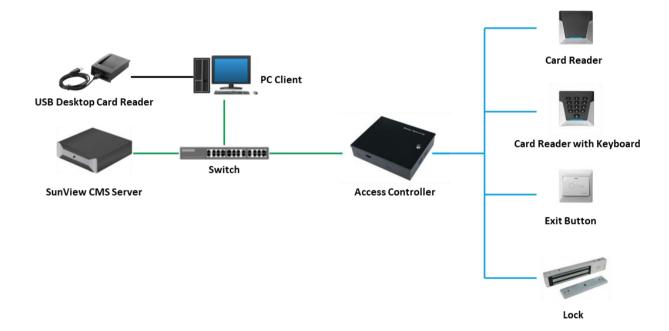

|
| Communication Distance | 100m (328.08 ft.), Suggest 80m (262.48 ft.) |
| General                |                                             |
| Power Supply           | 240 VAC                                     |
| Power Consumption      | ≤ 6 W (standby), ≤ 36 W (working)           |
| Output Voltage         | 12 VDC                                      |
| Operating Temperature  | -20 °C ~ 60 °C (-4°F ~ 140 °F)              |
| Operating Humidity     | 10% to 90% (no condensing)                  |
| Operating Environment  | Indoor                                      |
| Dimensions             | 277 × 232 × 70mm (10.91" × 9.13" × 2.76")   |
| Net Weight             | 2.09 Kg (4.61 Lbs)                          |

## **Dimensions(mm)**



### **Application**