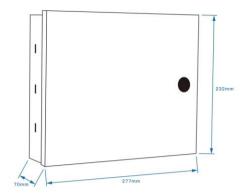

### **Specification**

| Network                |                                             |
|------------------------|---------------------------------------------|
| Wired Network          | 10 M/100 M self-adaptive                    |
| Interface              |                                             |
| Network Interface      | 1                                           |
| Door Control           | 2                                           |
| Card Readers           | 4                                           |
| Exit Button            | 2                                           |
| Door Sensor Interface  | 2                                           |
| Relay                  | 2                                           |
| Capacity               |                                             |
| Card Capacity          | 42,000 (Can be extended)                    |
| Event Capacity         | 200,000 (Can be extended)                   |
| Protocol               |                                             |
| Wiegand Protocol       | Wiegand 26/34/66                            |
| Wiegand Distance       | 100m (328.08 ft.), Suggest 80m (262.48 ft.) |
| Internet Protocol      | TCP/IP                                      |
| Communication Distance | 100m (328.08 ft.), Suggest 80m (262.48 ft.) |
| General                |                                             |
| Power Supply           | 240 VAC                                     |
| Power Consumption      | ≤ 4.2 W (standby), ≤ 36 W (working)         |
| Output Voltage         | 12 VDC                                      |
| Operating Temperature  | -20 °C ~ 60 °C (-4°F ~ 140 °F)              |
| Operating Humidity     | 10% to 90% (no condensing)                  |
| Operating Environment  | Indoor                                      |
| Dimensions             | 277 × 232 × 70mm (10.91" × 9.13" × 2.76")   |
| Net Weight             | 1.97 Kg (4.34 Lbs)                          |

## **Dimensions(mm)**