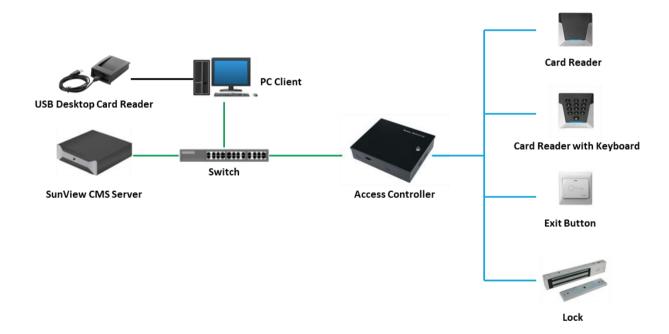

|
| Communication Distance | 100m (328.08 ft.), Suggest 80m (262.48 ft.) |
| General                |                                             |
| Power Supply           | 240 VAC                                     |
| Power Consumption      | ≤ 4.2 W (standby), ≤ 36 W (working)         |
| Output Voltage         | 12 VDC                                      |
| Operating Temperature  | -20 °C ~ 60 °C (-4°F ~ 140 °F)              |
| Operating Humidity     | 10% to 90% (no condensing)                  |
| Operating Environment  | Indoor                                      |
| Dimensions             | 277 × 232 × 70mm (10.91" × 9.13" × 2.76")   |
| Net Weight             | 1.97 Kg (4.34 Lbs)                          |

## **Dimensions(mm)**



### **Application**