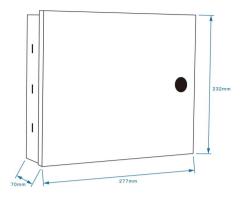

#### **Specification**

| Network                |                                               |
|------------------------|-----------------------------------------------|
| Wired Network          | 10 M/100 M self-adaptive                      |
| Interface              |                                               |
| Network Interface      | 1                                             |
| Door Control           | 1                                             |
| Card Readers           | 2                                             |
| Exit Button            | 1                                             |
| Door Sensor Interface  | 1                                             |
| Relay                  | 1                                             |
| Capacity               |                                               |
| Card Capacity          | 42,000 (Can be extended)                      |
| Event Capacity         | 200,000 (Can be extended)                     |
| Protocol               |                                               |
| Wiegand Protocol       | Wiegand 26/34/66                              |
| Wiegand Distance       | 100m (328.08 ft.), Suggest 80m (262.48 ft.)   |
| Internet Protocol      | TCP/IP                                        |
| Communication Distance | 100m (328.08 ft.), Suggest 80m (262.48 ft.)   |
| General                |                                               |
| Power Supply           | 240 VAC                                       |
| Power Consumption      | $\leq$ 3.6 W (standby), $\leq$ 36 W (working) |
| Output Voltage         | 12 VDC                                        |
| Operating Temperature  | -20 °C ~ 60 °C (-4°F ~ 140 °F)                |
| Operating Humidity     | 10% to 90% (no condensing)                    |
| Operating Environment  | Indoor                                        |
| Dimensions             | 277 × 232 × 70mm (10.91" × 9.13" × 2.76")     |
| Net Weight             | 1.94 Kg (4.28 Lbs)                            |

### **Dimensions(mm)**